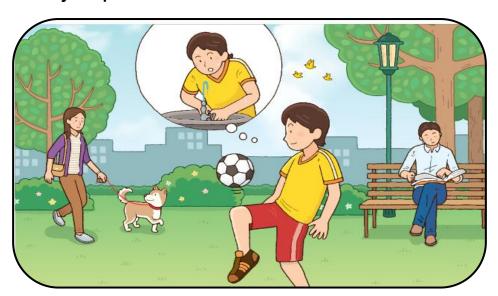

## Please study the picture below.

### Please look at the picture.

| 2. What is the boy playing soccer going to do next? |
|-----------------------------------------------------|
| Answer:                                             |
| 3. What is the man on the bench doing?              |
| Answer:                                             |
| Please answer the following questions.              |
| 4. What do you like doing after school?             |
| Answer:                                             |
| 5. What is your favorite sport?                     |
| Answer                                              |